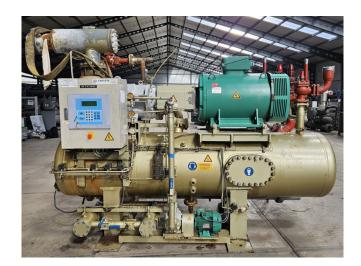

#### **Used Mycom 200VLD**

Used Mycom 200VLD screw compressor on NH3 (R717) build in 2019. Complete with a Leroy Somer PLS315L-T electro motor: 50/60 Hz - 250/287 kW -2965/3565 RPM, Mycom HS 7530 I 200 oil separator with a volume of 1340 liter, Mayekawa OC20245 V oil cooler, Mycom M50 PM oil pump with a Leroy Somer LS112M-T electro motor, pressure and safety gauges and a control cabinet with a Mycom MYPRO-CP3 display. The compressor has a displacement of 1850 m<sup>3</sup>/h. \*Why choose for HOSBV? Were not only the largest used refrigeration specialist in Europe, but also, we deliver all equipment including an extensive test, warranty and industrial cleaning. \*Optional we can also perform a new paint job and arrange the logistics.