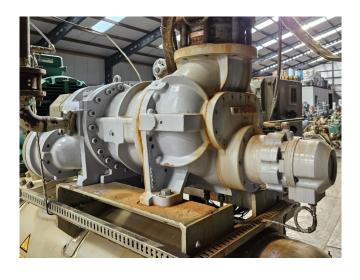

#### **Used Mycom 200VLD**

Used Mycom 200VLD screw compressor on NH3 (R717) build in 2019. Complete with a Leroy Somer PLS315L-T electro motor: 50/60 Hz - 250/287 kW -2965/3565 RPM, Mycom HS 7530 I 200 oil separator with a volume of 1340 liter, Mayekawa OC20245 V oil cooler, Mycom M50 PM oil pump with a Leroy Somer LS112M-T electro motor, pressure and safety gauges and a control cabinet with a Mycom MYPRO-CP3 display. The compressor has a displacement of 1850 m<sup>3</sup>/h. \*Why choose for HOSBV? Were not only the largest used refrigeration specialist in Europe, but also, we deliver all equipment including an extensive test, warranty and industrial cleaning. \*Optional we can also perform a new paint job and arrange the logistics.