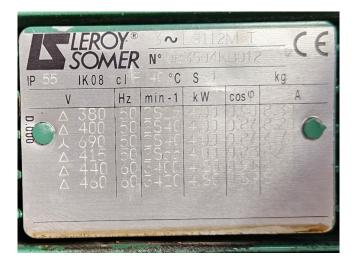

#### **Used Mycom 200VLD**

Used Mycom 200VLD screw compressor on NH3 (R717) build in 2019. Complete with a Leroy Somer PLS315L-T electro motor: 50/60 Hz - 250/287 kW -2965/3565 RPM, Mycom HS 7530 I 200 oil separator with a volume of 1340 liter, Mayekawa OC20245 V oil cooler, Mycom M50 PM oil pump with a Leroy Somer LS112M-T electro motor, pressure and safety gauges and a control cabinet with a Mycom MYPRO-CP3 display. The compressor has a displacement of 1850 m<sup>3</sup>/h. \*Why choose for HOSBV? Were not only the largest used refrigeration specialist in Europe, but also, we deliver all equipment including an extensive test, warranty and industrial cleaning. \*Optional we can also perform a new paint job and arrange the logistics.