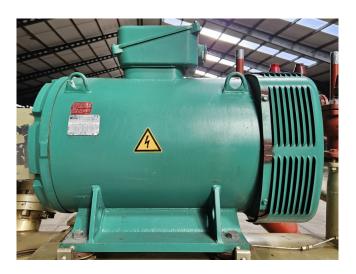

#### **Used Mycom 200VLD**

Used Mycom 200VLD screw compressor on NH3 (R717) build in 2019. Complete with a Leroy Somer PLS315L-T electro motor: 50/60 Hz - 250/287 kW -2965/3565 RPM, Mycom HS 7530 I 200 oil separator with a volume of 1340 liter, Mayekawa OC20245 V oil cooler, Mycom M50 PM oil pump with a Leroy Somer LS112M-T electro motor, pressure and safety gauges and a control cabinet with a Mycom MYPRO-CP3 display. The compressor has a displacement of 1850 m<sup>3</sup>/h. \*Why choose for HOSBV? Were not only the largest used refrigeration specialist in Europe, but also, we deliver all equipment including an extensive test, warranty and industrial cleaning. \*Optional we can also perform a new paint job and arrange the logistics.