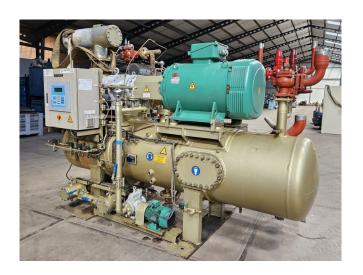

#### **Used Mycom 200VLD**

Used Mycom 200VLD screw compressor on NH3 (R717) build in 2019. Complete with a Leroy Somer PLS315L-T electro motor: 50/60 Hz - 250/287 kW -2965/3565 RPM, Mycom HS 7530 I 200 oil separator with a volume of 1340 liter, Mayekawa OC20245 V oil cooler, Mycom M50 PM oil pump with a Leroy Somer LS112M-T electro motor, pressure and safety gauges and a control cabinet with a Mycom MYPRO-CP3 display. The compressor has a displacement of 1850 m<sup>3</sup>/h. \*Why choose for HOSBV? Were not only the largest used refrigeration specialist in Europe, but also, we deliver all equipment including an extensive test, warranty and industrial cleaning. \*Optional we can also perform a new paint job and arrange the logistics.