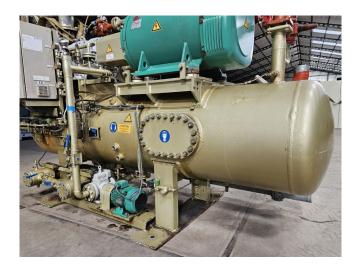

#### **Used Mycom 200VLD**

Used Mycom 200VLD screw compressor on NH3 (R717) build in 2019. Complete with a Leroy Somer PLS315L-T electro motor: 50/60 Hz - 250/287 kW -2965/3565 RPM, Mycom HS 7530 I 200 oil separator with a volume of 1340 liter, Mayekawa OC20245 V oil cooler, Mycom M50 PM oil pump with a Leroy Somer LS112M-T electro motor, pressure and safety gauges and a control cabinet with a Mycom MYPRO-CP3 display. The compressor has a displacement of 1850 m<sup>3</sup>/h. \*Why choose for HOSBV? Were not only the largest used refrigeration specialist in Europe, but also, we deliver all equipment including an extensive test, warranty and industrial cleaning. \*Optional we can also perform a new paint job and arrange the logistics.