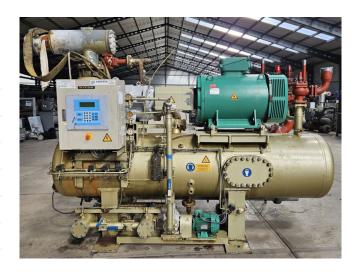

#### **Used Mycom 200VLD**

Used Mycom 200VLD screw compressor on NH3 (R717) build in 2019. Complete with a Leroy Somer PLS315L-T electro motor: 50/60 Hz - 250/287 kW -2965/3565 RPM, Mycom HS 7530 I 200 oil separator with a volume of 1340 liter, Mayekawa OC20245 V oil cooler, Mycom M50 PM oil pump with a Leroy Somer LS112M-T electro motor, pressure and safety gauges and a control cabinet with a Mycom MYPRO-CP3 display. The compressor has a displacement of 1850 m<sup>3</sup>/h. \*Why choose for HOSBV? Were not only the largest used refrigeration specialist in Europe, but also, we deliver all equipment including an extensive test, warranty and industrial cleaning. \*Optional we can also perform a new paint job and arrange the logistics.