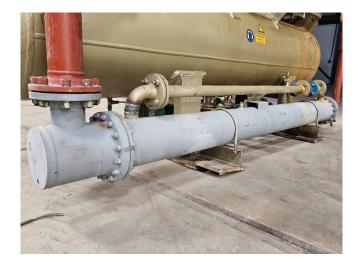

#### **Used Mycom 200VLD**

Used Mycom 200VLD screw compressor on NH3 (R717) build in 2019. Complete with a Leroy Somer PLS315L-T electro motor: 50/60 Hz - 250/287 kW -2965/3565 RPM, Mycom HS 7530 I 200 oil separator with a volume of 1340 liter, Mayekawa OC20245 V oil cooler, Mycom M50 PM oil pump with a Leroy Somer LS112M-T electro motor, pressure and safety gauges and a control cabinet with a Mycom MYPRO-CP3 display. The compressor has a displacement of 1850 m<sup>3</sup>/h. \*Why choose for HOSBV? Were not only the largest used refrigeration specialist in Europe, but also, we deliver all equipment including an extensive test, warranty and industrial cleaning. \*Optional we can also perform a new paint job and arrange the logistics.