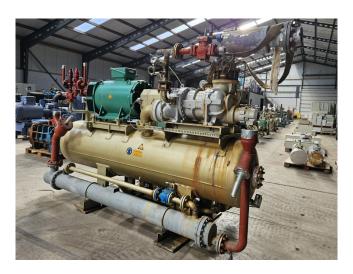

#### **Used Mycom 200VLD**

Used Mycom 200VLD screw compressor on NH3 (R717) build in 2019. Complete with a Leroy Somer PLS315L-T electro motor: 50/60 Hz - 250/287 kW -2965/3565 RPM, Mycom HS 7530 I 200 oil separator with a volume of 1340 liter, Mayekawa OC20245 V oil cooler, Mycom M50 PM oil pump with a Leroy Somer LS112M-T electro motor, pressure and safety gauges and a control cabinet with a Mycom MYPRO-CP3 display. The compressor has a displacement of 1850 m<sup>3</sup>/h. \*Why choose for HOSBV? Were not only the largest used refrigeration specialist in Europe, but also, we deliver all equipment including an extensive test, warranty and industrial cleaning. \*Optional we can also perform a new paint job and arrange the logistics.