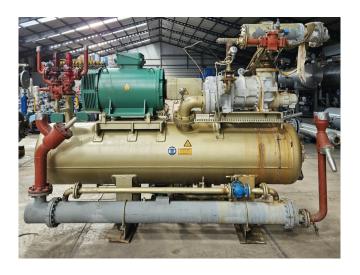

#### **Used Mycom 200VLD**

Used Mycom 200VLD screw compressor on NH3 (R717) build in 2019. Complete with a Leroy Somer PLS315L-T electro motor: 50/60 Hz - 250/287 kW -2965/3565 RPM, Mycom HS 7530 I 200 oil separator with a volume of 1340 liter, Mayekawa OC20245 V oil cooler, Mycom M50 PM oil pump with a Leroy Somer LS112M-T electro motor, pressure and safety gauges and a control cabinet with a Mycom MYPRO-CP3 display. The compressor has a displacement of 1850 m<sup>3</sup>/h. \*Why choose for HOSBV? Were not only the largest used refrigeration specialist in Europe, but also, we deliver all equipment including an extensive test, warranty and industrial cleaning. \*Optional we can also perform a new paint job and arrange the logistics.