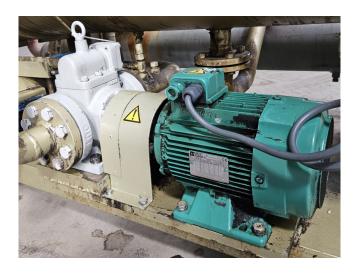

#### **Used Mycom 200VLD**

Used Mycom 200VLD screw compressor on NH3 (R717) build in 2019. Complete with a Leroy Somer PLS315L-T electro motor: 50/60 Hz - 250/287 kW -2965/3565 RPM, Mycom HS 7530 I 200 oil separator with a volume of 1340 liter, Mayekawa OC20245 V oil cooler, Mycom M50 PM oil pump with a Leroy Somer LS112M-T electro motor, pressure and safety gauges and a control cabinet with a Mycom MYPRO-CP3 display. The compressor has a displacement of 1850 m<sup>3</sup>/h. \*Why choose for HOSBV? Were not only the largest used refrigeration specialist in Europe, but also, we deliver all equipment including an extensive test, warranty and industrial cleaning. \*Optional we can also perform a new paint job and arrange the logistics.