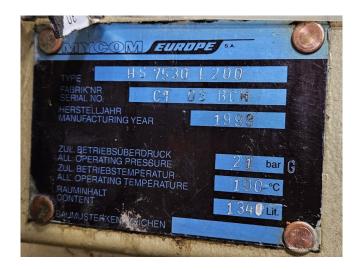

#### **Used Mycom 200VLD**

Used Mycom 200VLD screw compressor on NH3 (R717) build in 2019. Complete with a Leroy Somer PLS315L-T electro motor: 50/60 Hz - 250/287 kW -2965/3565 RPM, Mycom HS 7530 I 200 oil separator with a volume of 1340 liter, Mayekawa OC20245 V oil cooler, Mycom M50 PM oil pump with a Leroy Somer LS112M-T electro motor, pressure and safety gauges and a control cabinet with a Mycom MYPRO-CP3 display. The compressor has a displacement of 1850 m<sup>3</sup>/h. \*Why choose for HOSBV? Were not only the largest used refrigeration specialist in Europe, but also, we deliver all equipment including an extensive test, warranty and industrial cleaning. \*Optional we can also perform a new paint job and arrange the logistics.