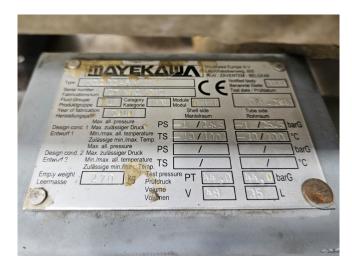

#### **Used Mycom 200VLD**

Used Mycom 200VLD screw compressor on NH3 (R717) build in 2019. Complete with a Leroy Somer PLS315L-T electro motor: 50/60 Hz - 250/287 kW -2965/3565 RPM, Mycom HS 7530 I 200 oil separator with a volume of 1340 liter, Mayekawa OC20245 V oil cooler, Mycom M50 PM oil pump with a Leroy Somer LS112M-T electro motor, pressure and safety gauges and a control cabinet with a Mycom MYPRO-CP3 display. The compressor has a displacement of 1850 m<sup>3</sup>/h. \*Why choose for HOSBV? Were not only the largest used refrigeration specialist in Europe, but also, we deliver all equipment including an extensive test, warranty and industrial cleaning. \*Optional we can also perform a new paint job and arrange the logistics.