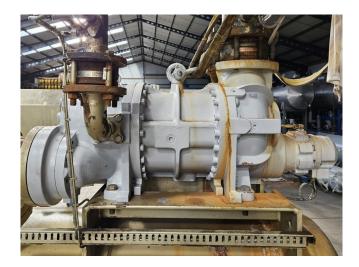

#### **Used Mycom 200VLD**

Used Mycom 200VLD screw compressor on NH3 (R717) build in 2019. Complete with a Leroy Somer PLS315L-T electro motor: 50/60 Hz - 250/287 kW -2965/3565 RPM, Mycom HS 7530 I 200 oil separator with a volume of 1340 liter, Mayekawa OC20245 V oil cooler, Mycom M50 PM oil pump with a Leroy Somer LS112M-T electro motor, pressure and safety gauges and a control cabinet with a Mycom MYPRO-CP3 display. The compressor has a displacement of 1850 m<sup>3</sup>/h. \*Why choose for HOSBV? Were not only the largest used refrigeration specialist in Europe, but also, we deliver all equipment including an extensive test, warranty and industrial cleaning. \*Optional we can also perform a new paint job and arrange the logistics.