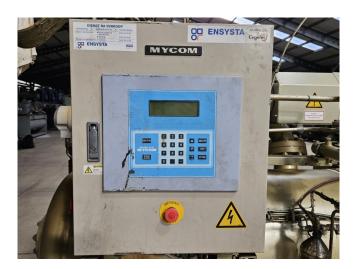

#### **Used Mycom 200VLD**

Used Mycom 200VLD screw compressor on NH3 (R717) build in 2019. Complete with a Leroy Somer PLS315L-T electro motor: 50/60 Hz - 250/287 kW -2965/3565 RPM, Mycom HS 7530 I 200 oil separator with a volume of 1340 liter, Mayekawa OC20245 V oil cooler, Mycom M50 PM oil pump with a Leroy Somer LS112M-T electro motor, pressure and safety gauges and a control cabinet with a Mycom MYPRO-CP3 display. The compressor has a displacement of 1850 m<sup>3</sup>/h. \*Why choose for HOSBV? Were not only the largest used refrigeration specialist in Europe, but also, we deliver all equipment including an extensive test, warranty and industrial cleaning. \*Optional we can also perform a new paint job and arrange the logistics.